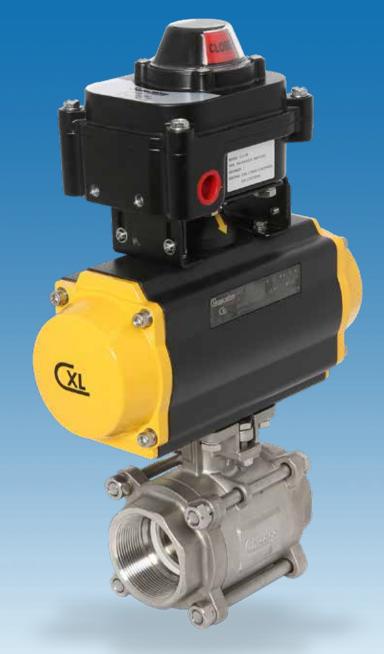

## Chicago Valves & Controls

**CLS 300 - 4X** 

**LIMIT SWITCH BOX** 

**NEMA 4, 4X IP 67** 

CLS 300-4X CLS 300-4X

The CLS 300-4X limit switch is a rotary limit switch. It was designed to integrate valve and NAMUR  $90^{\circ}/180^{\circ}$  pneumatic actuator or on manual valve with a variety of mounting options. The visual indiatator on the top of the box can display the valve position.