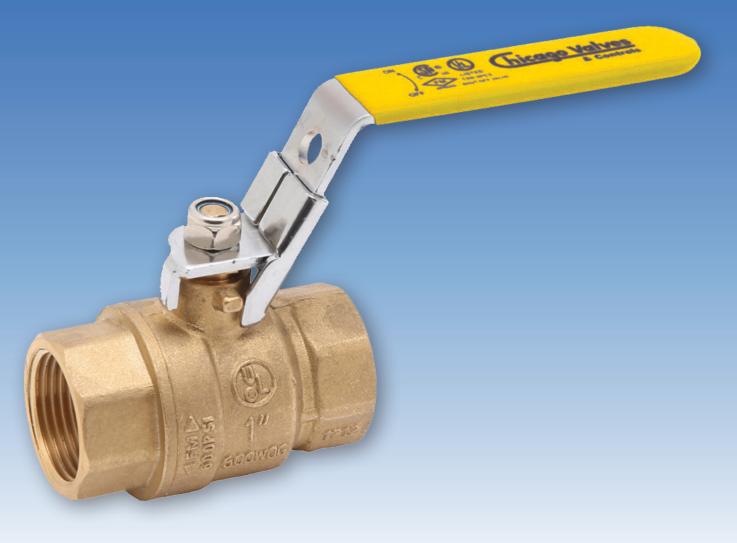

# FULL PORT 2 PC BRASS

**BALL VALVE** 

#### 600 CWP FORGED BRASS BLOWOUT PROOF STEM LOCKABLE LEVER AND OVAL HANDLE BRASS OR STAINLESS STEEL TRIM

Series 11

2

12