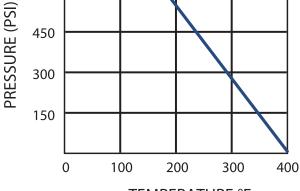

-----------------|--|
| CSA           | ASME B16.44/CR91-002 For 5 psig   |  |
| CSA 1/2"-2"   | ASME B16.33/CGA3.16 For 125 psig  |  |
| CSA           | ASME B16.38/ CGA3.16 For 125 psig |  |
| THREADED ENDS | ASME B16.11                       |  |

| SIZE  | CV<br>(GPM) | WEIGHT<br>(lbs) |
|-------|-------------|-----------------|
| 1/4″  | 5           | 0.31            |
| 3/8″  | 5           | 0.29            |
| 1/2″  | 24          | 0.44            |
| 3/4″  | 35          | 0.75            |
| 1″    | 47          | 1.10            |
| 11/4″ | 81          | 1.75            |
| 11/2″ | 1.5         | 2.40            |
| 2″    | 240         | 3.70            |
| 21/2″ | 320         | 7.30            |
| 3″    | 580         | 10.00           |
| 4″    | 970         | 18.50           |





TEMPERATURE °F