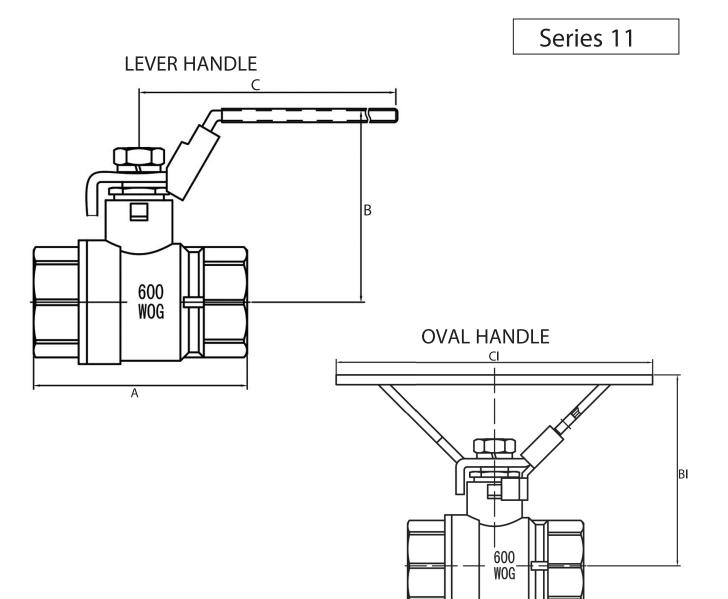

## DIMENSIONS (INCHES)

| SIZE  | А    | В    | С    | BI   | Cl   |
|-------|------|------|------|------|------|
| 1/4″  | 1.73 | 2.11 | 4.48 | 2.09 | 3.39 |
| 3/8″  | 1.75 | 2.11 | 4.48 | 2.09 | 3.39 |
| 1/2″  | 2.24 | 2.60 | 4.48 | 2.22 | 3.39 |
| 3/4″  | 2.52 | 2.84 | 4.81 | 2.59 | 4.53 |
| 1″    | 2.97 | 3.01 | 4.81 | 2.74 | 4.53 |
| 11/4″ | 3.44 | 3.36 | 5.59 | 3.67 | 6.30 |
| 11/2″ | 3.88 | 3.61 | 5.59 | 3.89 | 6.30 |
| 2″    | 4.29 | 3.91 | 5.59 | 4.18 | 6.30 |
| 21/2″ | 5.53 | 4.83 | 7.68 |      |      |
| 3″    | 6.14 | 5.98 | 7.95 |      |      |
| 4″    | 7.79 | 5.98 | 8.86 |      |      |

Α