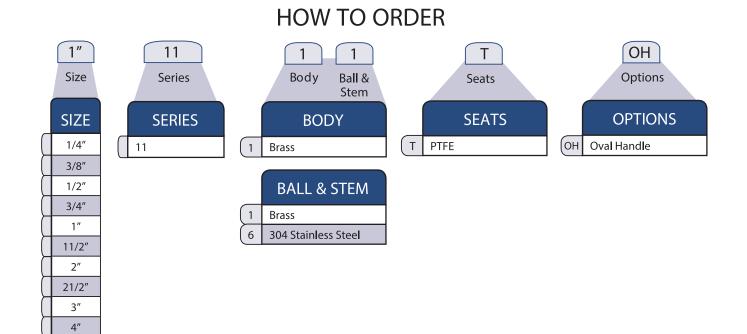

--|
| CSA           | ASME B16.44/CR91-002 For 5 psig   |  |
| CSA 1/2"-2"   | ASME B16.33/CGA3.16 For 125 psig  |  |
| CSA           | ASME B16.38/ CGA3.16 For 125 psig |  |
| THREADED ENDS | ASME B16.11                       |  |

| SIZE  | CV<br>(GPM) | WEIGHT<br>(lbs) |
|-------|-------------|-----------------|
| 1/4″  | 5           | 0.31            |
| 3/8″  | 5           | 0.29            |
| 1/2″  | 24          | 0.44            |
| 3/4″  | 35          | 0.75            |
| 1″    | 47          | 1.10            |
| 11/4″ | 81          | 1.75            |
| 11/2″ | 1.5         | 2.40            |
| 2″    | 240         | 3.70            |
| 21/2″ | 320         | 7.30            |
| 3″    | 580         | 10.00           |
| 4″    | 970         | 18.50           |





TEMPERATURE °F