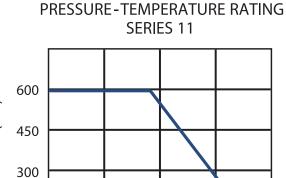

-------------------|--|
| CSA           | ASME B16.44/CR91-002 For 5 psig   |  |
| CSA 1/2"-2"   | ASME B16.33/CGA3.16 For 125 psig  |  |
| CSA           | ASME B16.38/ CGA3.16 For 125 psig |  |
| THREADED ENDS | ASME B16.11                       |  |

| SIZE  | CV<br>(GPM) | WEIGHT<br>(lbs) |
|-------|-------------|-----------------|
| 1/4″  | 5           | 0.31            |
| 3/8″  | 5           | 0.29            |
| 1/2″  | 24          | 0.44            |
| 3/4″  | 35          | 0.75            |
| 1″    | 47          | 1.10            |
| 11/4″ | 81          | 1.75            |
| 11/2″ | 1.5         | 2.40            |
| 2″    | 240         | 3.70            |
| 21/2″ | 320         | 7.30            |
| 3″    | 580         | 10.00           |
| 4″    | 970         | 18.50           |





TEMPERATURE °F