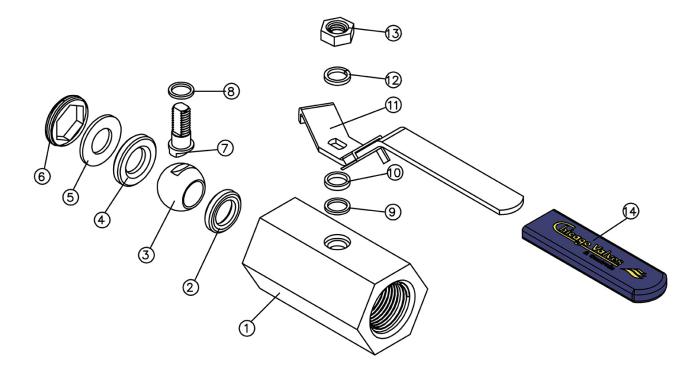

## **PARTS & MATERIAL**

| Part<br>No. | PART NAME     | QTY. | MATERIAL                   |
|-------------|---------------|------|----------------------------|
| 1           | Body          | 1    | Forged Steel A105          |
| 2           | Seat          | 2    | RTFE                       |
| 3           | Ball          | 1    | 304 Stainless Steel        |
| 4           | Washer        | 1    | 304 Stainless Steel        |
| 5           | Seat Retainer | 1    | 304 Stainless Steel        |
| 6           | Stem          | 1    | 304 Stainless Steel        |
| 7           | Thrust Washer | 1    | Carbon Fill PTFE           |
| 8           | Stem Packing  | 1    | PTFE                       |
| 9           | Gland Packing | 1    | 304 Stainless Steel        |
| 10          | Handle        | 1    | 300 Series Stainless Steel |
| 11          | Spring Washer | 1    | 300 Series Stainless Steel |
| 12          | Handle Nut    | 1    | 300 Series Stainless Steel |
| 13          | Handle Sleeve | 1    | PVC                        |