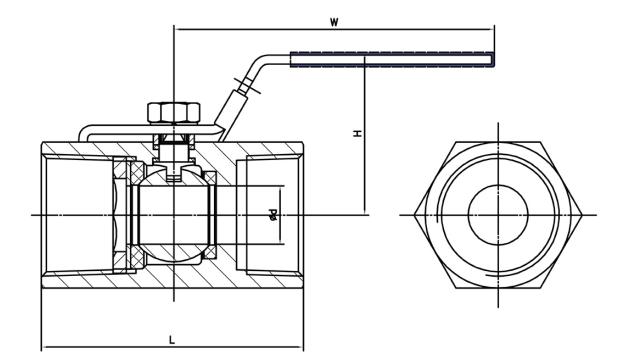

## DIMENSIONS (INCHES)

| SIZE   | d    | L    | н    | W    |
|--------|------|------|------|------|
| 1/4″   | 0.20 | 1.65 | 1.97 | 3.94 |
| 3/8″   | 0.28 | 2.05 | 2.05 | 3.94 |
| 1/2″   | 0.35 | 2.44 | 2.17 | 4.72 |
| 3/4″   | 0.74 | 2.76 | 2.28 | 4.72 |
| 1″     | 0.59 | 3.39 | 2.36 | 5.32 |
| 1-1/4″ | 0.79 | 3.66 | 2.44 | 5.91 |
| 1-1/2″ | 0.98 | 4.02 | 2.56 | 5.91 |
| 2″     | 1.26 | 4.49 | 2.68 | 6.30 |