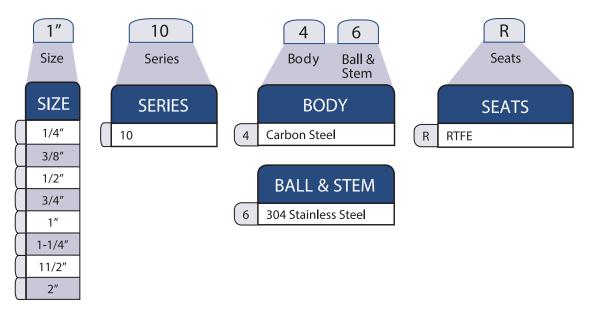

.72 |
| 3/4″   | 0.74 | 2.76 | 2.28 | 4.72 |
| 1″     | 0.59 | 3.39 | 2.36 | 5.32 |
| 1-1/4″ | 0.79 | 3.66 | 2.44 | 5.91 |
| 1-1/2″ | 0.98 | 4.02 | 2.56 | 5.91 |
| 2″     | 1.26 | 4.49 | 2.68 | 6.30 |

## APPLICABLE STANDARDS

| NACE MR-1075  |             |  |
|---------------|-------------|--|
| THREADED ENDS | ASME B16.11 |  |

| SIZE  | CV<br>(GPM) | WEIGHT<br>(LBS) |  |
|-------|-------------|-----------------|--|
| 1/4″  | 2           | 0.4             |  |
| 3/8″  | 2.5         | 0.5             |  |
| 1/2″  | 5           | 0.7             |  |
| 3/4″  | 10          | 1               |  |
| 1″    | 15          | 1.9             |  |
| 11/4″ | 30          | 3.1             |  |
| 11/2″ | 50          | 3.5             |  |
| 2″    | 70          | 6.0             |  |



HOW TO ORDER