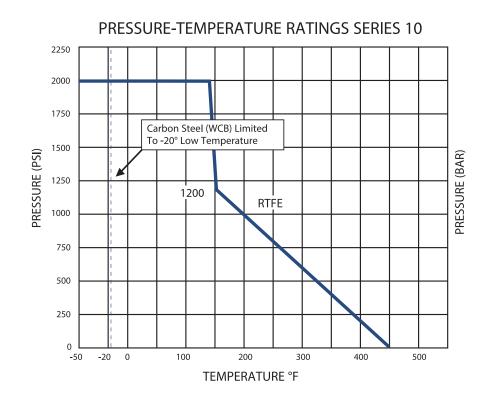

on Girase Values

**UNIBODY DESIGN THREADED** 

**BALL VALVE** 

2000 CWP CARBON STEEL ASTM A-105 BLOW-OUT PROOF STEM VACUUM SERVICE TO 29" Hg STEAM RATING 150PSI WSP LOCKABLE LEVER HANDLE NACE MR1075 ANTI-STATIC DESIGN

## APPLICABLE STANDARDS

| NACE MR-1075  |             |  |
|---------------|-------------|--|
| THREADED ENDS | ASME B16.11 |  |

| SIZE  | CV<br>(GPM) | WEIGHT<br>(LBS) |  |
|-------|-------------|-----------------|--|
| 1/4″  | 2           | 0.4             |  |
| 3/8″  | 2.5         | 0.5             |  |
| 1/2″  | 5           | 0.7             |  |
| 3/4″  | 10          | 1               |  |
| 1″    | 15          | 1.9             |  |
| 11/4″ | 30          | 3.1             |  |
| 11/2″ | 50          | 3.5             |  |
| 2″    | 70          | 6.0             |  |